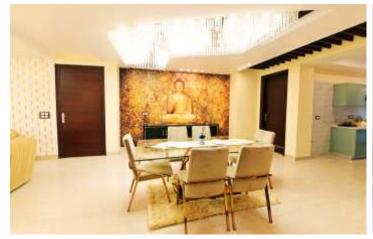

#### LIVING / DINNING ROOM / FOYER

Floor Vitrified Tiles

Walls Acrylic Emulsion Paint
Ceiling Acrylic Emulsion Paint