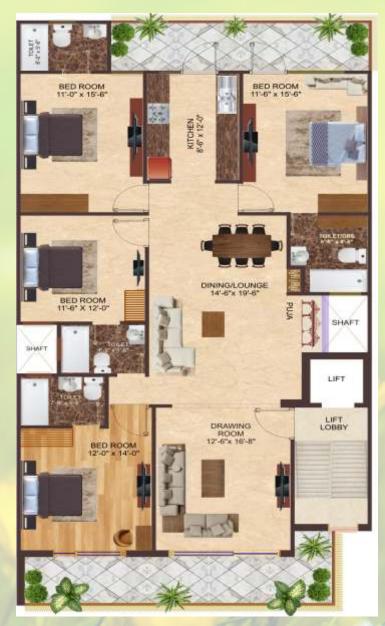

10,464 SqMts. AREA

2 Side

FLOOR PLAN LAYOUT 4BHK (Type - A) 10mtr X 25mtr

FLOOR PLAN LAYOUT **4BHK (Type - B)** 10.76mtr X 21.19mtr

House No:- 4118

Plot Size:- 315 SQ.YARDS

Plot Size:- 500 SQ.YARDS

Client