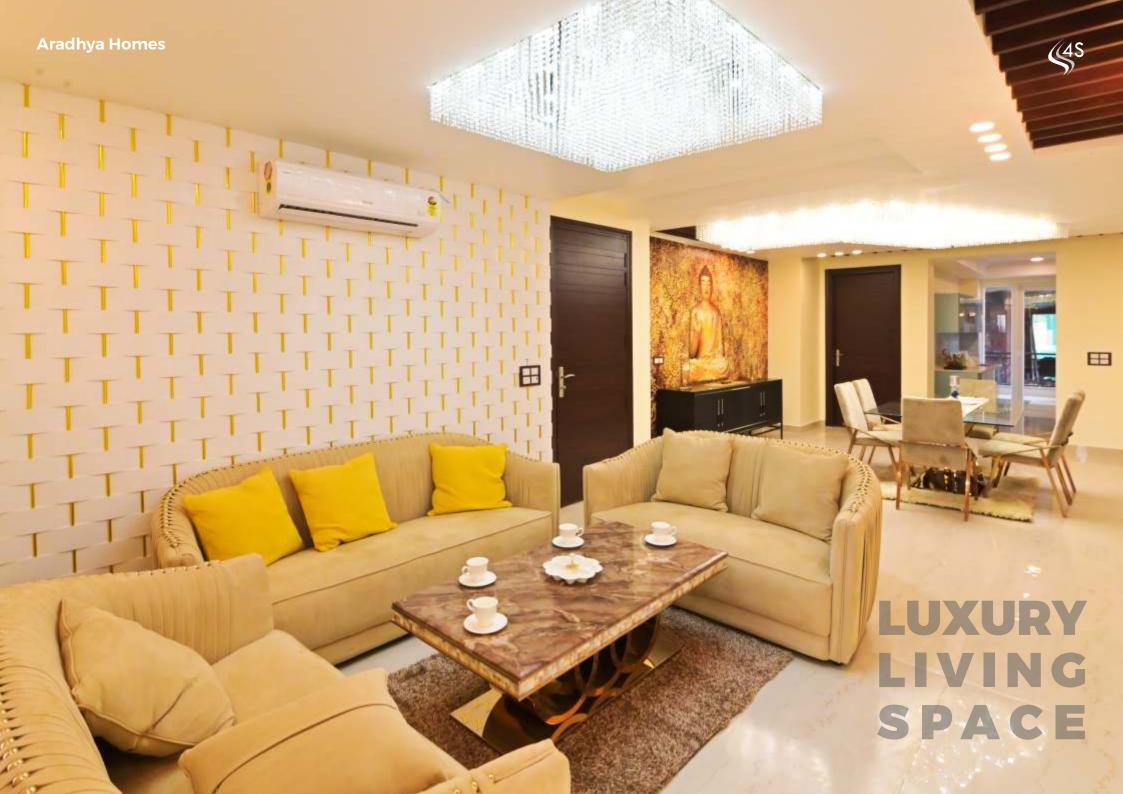

# **Unit Specifications**

#### LIVING / DINNING ROOM / FOYER

Floor Vitrified Tiles

Walls Acrylic Emulsion Paint
Ceiling Acrylic Emulsion Paint