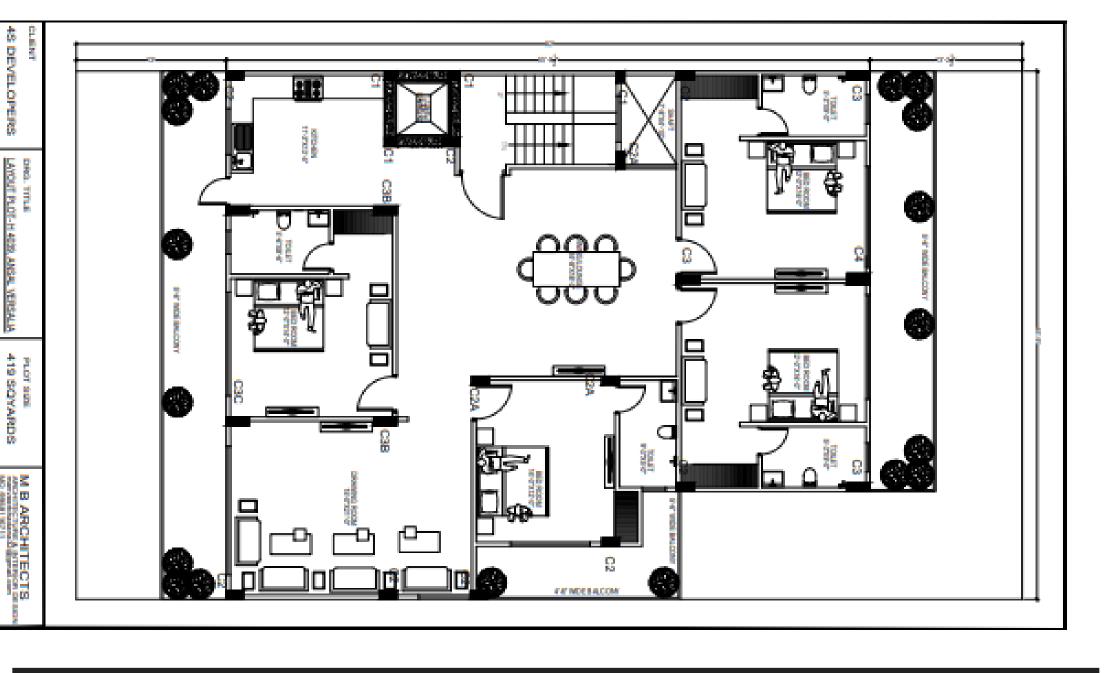

10,464 SqMts. AREA

2 Side

FLOOR PLAN LAYOUT 4BHK (Type - A) 10mtr X 25mtr

FLOOR PLAN LAYOUT **4BHK (Type - B)** 10.76mtr X 21.19mtr

House No:- 4118

Plot Size:- 315 SQ.YARDS

Plot Size:- 500 SQ.YARDS

Client

4S Developers

**DRG** Title

Layout Plot-H-4039 Ansal Versalia

**PLOT SIZE** 

419 Sq. Yd.

**Larisa Realtech Pvt Ltd** 

Helpline: +91- 9911031102