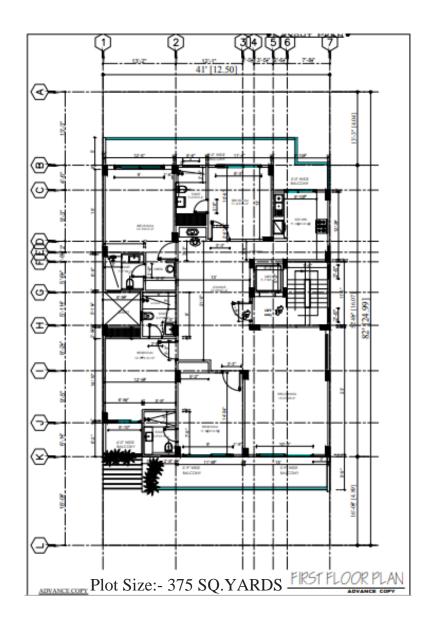

10,464 SqMts. AREA

2 Side

FLOOR PLAN LAYOUT 4BHK (Type - A) 10mtr X 25mtr

FLOOR PLAN LAYOUT **4BHK (Type - B)** 10.76mtr X 21.19mtr

House No:- 4118

Plot Size:- 315 SQ.YARDS

Plot Size:- 500 SQ.YARDS

Client