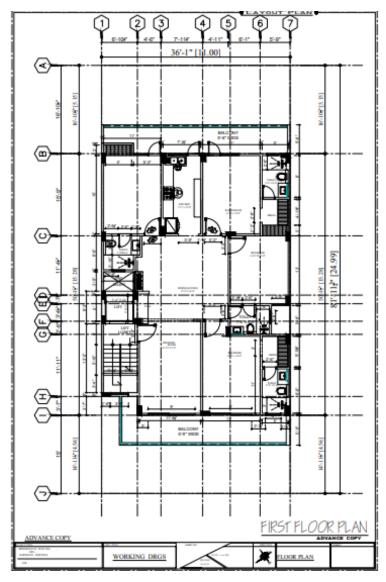

10,464 SqMts. AREA

2 Side

FLOOR PLAN LAYOUT 4BHK (Type - A) 10mtr X 25mtr

FLOOR PLAN LAYOUT **4BHK (Type - B)** 10.76mtr X 21.19mtr

House No:- 4118

Plot Size:- 315 SQ.YARDS

Plot Size:- 500 SQ.YARDS

Client