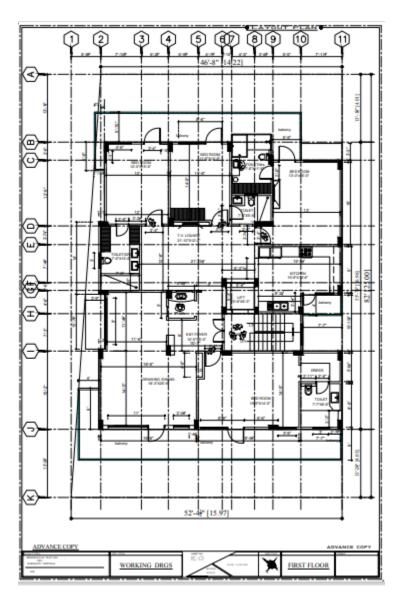

10,464 SqMts. AREA

2 Side

FLOOR PLAN LAYOUT 4BHK (Type - A) 10mtr X 25mtr

FLOOR PLAN LAYOUT **4BHK (Type - B)** 10.76mtr X 21.19mtr

House No:- 4118

Plot Size:- 315 SQ.YARDS

Plot Size:- 500 SQ.YARDS

Client