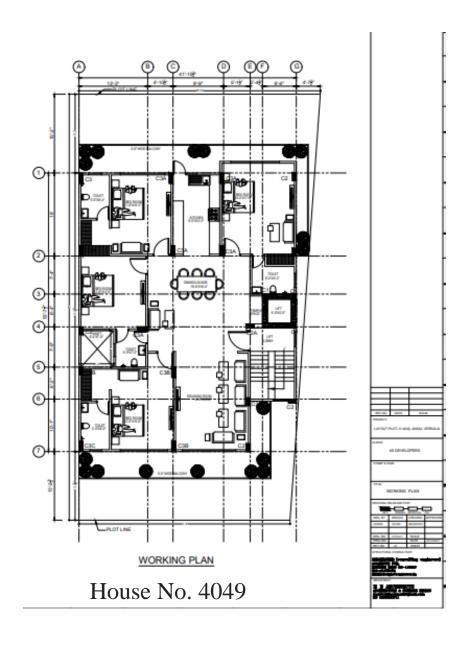

10,464 SqMts. AREA

2 Side

FLOOR PLAN LAYOUT 4BHK (Type - A) 10mtr X 25mtr

FLOOR PLAN LAYOUT **4BHK (Type - B)** 10.76mtr X 21.19mtr

House No:- 4118

Plot Size:- 315 SQ.YARDS

Plot Size:- 500 SQ.YARDS

Client