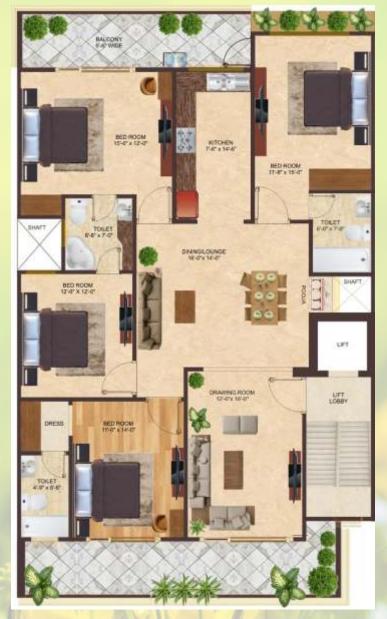

10,464 SqMts. AREA

2 Side

FLOOR PLAN LAYOUT 4BHK (Type - A) 10mtr X 25mtr

FLOOR PLAN LAYOUT **4BHK (Type - B)** 10.76mtr X 21.19mtr

House No:- 4118

Plot Size:- 315 SQ.YARDS

Plot Size:- 500 SQ.YARDS

Client