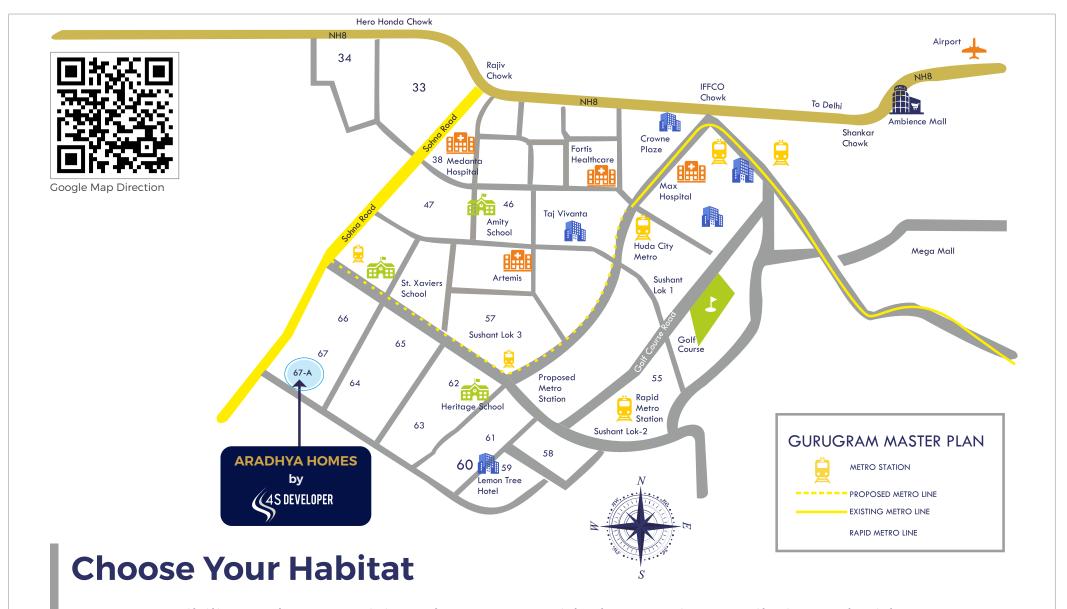

OCATION

Aradhya Homes is located at one of the most prestigious areas in Gurgaon, the Ansal Versalia Sector- 67A. A low density project. Aradhya Homes is where you get to live in homes that offer comfort, tranquillity, accessibility and safety. Here neighbours aren't just house number, but so much more. Aradhya Homes offers exclusively designed independent floor in 4 BHK configurations, with elevators and designated parking.

### **Proximity**

- Renowned ISCE / IB Schools (15 -20 minutes)
- Huda City Centre (Metro Station) 10-15 minutes
- IGI airport (T3 terminal) 25 minutes
- Easy access to super speciality hospitals (Medanta/ Max hospital/ Fortis hospital)
   (5 - 15 Minutes)